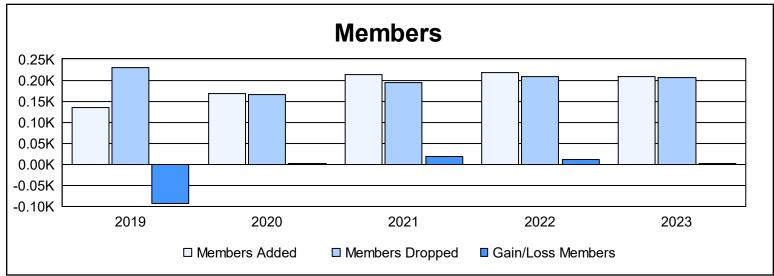

District LC 3 As of June 2023 Cumulative

| Year      | New<br>Clubs | Dropped<br>Clubs | Gain/<br>Loss<br>Clubs | New<br>Members | Charter<br>Members | Reinstate<br>Members | Transfer<br>Members | Total<br>Member<br>Added | Total<br>Members<br>Dropped | Gain/<br>Loss<br>Members |
|-----------|--------------|------------------|------------------------|----------------|--------------------|----------------------|---------------------|--------------------------|-----------------------------|--------------------------|
| 2018-2019 | 1            | 3                | -2                     | 95             | 23                 | 4                    | 13                  | 135                      | 229                         | -94                      |
| 2019-2020 | 1            | 3                | -2                     | 136            | 24                 | 4                    | 4                   | 168                      | 166                         | 2                        |
| 2020-2021 | 3            | 2                | 1                      | 113            | 93                 | 3                    | 3                   | 212                      | 193                         | 19                       |
| 2021-2022 | 1            | 1                | 0                      | 185            | 26                 | 4                    | 4                   | 219                      | 208                         | 11                       |
| 2022-2023 | 2            | 3                | -1                     | 119            | 67                 | 16                   | 6                   | 208                      | 206                         | 2                        |
| Average   | 2            | 2                | -1                     | 130            | 47                 | 6                    | 6                   | 188                      | 200                         | -12                      |