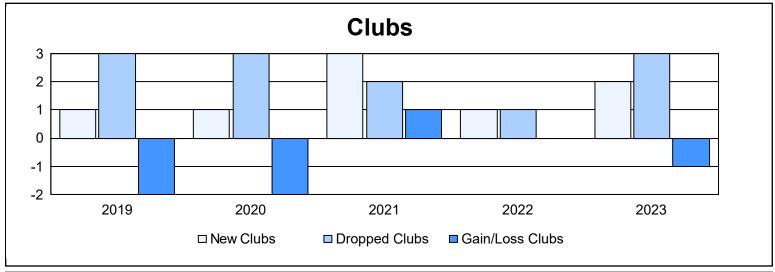

District LC 3 As of June 2023 Cumulative

| Year      | New<br>Clubs | Dropped<br>Clubs | Gain/<br>Loss<br>Clubs | New<br>Members | Charter<br>Members | Reinstate<br>Members | Transfer<br>Members | Total<br>Member<br>Added | Total<br>Members<br>Dropped | Gain/<br>Loss<br>Members |
|-----------|--------------|------------------|------------------------|----------------|--------------------|----------------------|---------------------|--------------------------|-----------------------------|--------------------------|
| 2018-2019 | 1            | 3                | -2                     | 95             | 23                 | 4                    | 13                  | 135                      | 229                         | -94                      |
| 2019-2020 | 1            | 3                | -2                     | 136            | 24                 | 4                    | 4                   | 168                      | 166                         | 2                        |
| 2020-2021 | 3            | 2                | 1                      | 113            | 93                 | 3                    | 3                   | 212                      | 193                         | 19                       |
| 2021-2022 | 1            | 1                | 0                      | 185            | 26                 | 4                    | 4                   | 219                      | 208                         | 11                       |
| 2022-2023 | 2            | 3                | -1                     | 119            | 67                 | 16                   | 6                   | 208                      | 206                         | 2                        |
| Average   | 2            | 2                | -1                     | 130            | 47                 | 6                    | 6                   | 188                      | 200                         | -12                      |